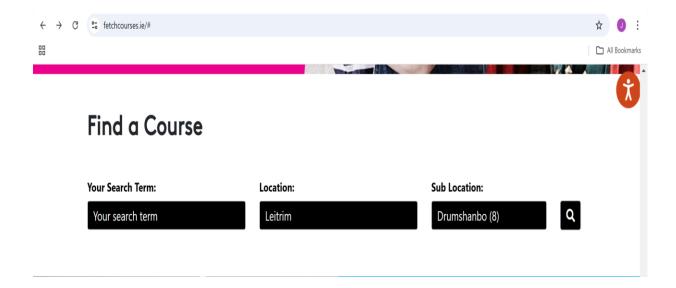

## **Guide to Apply using FETCH**

Go to <u>www.fetchcourses.ie</u> which is an online system for finding and applying for Further Education courses. The homepage should look like below-

Either click on 'Course Finder' or scroll down to 'Find a Course' section.

Click into the box under **Location** and select **Leitrim** and under **Sub Location** select **Carrick-on-Shannon** or **Drumshanbo**. Press the magnifying glass or search icon to move to the course options.