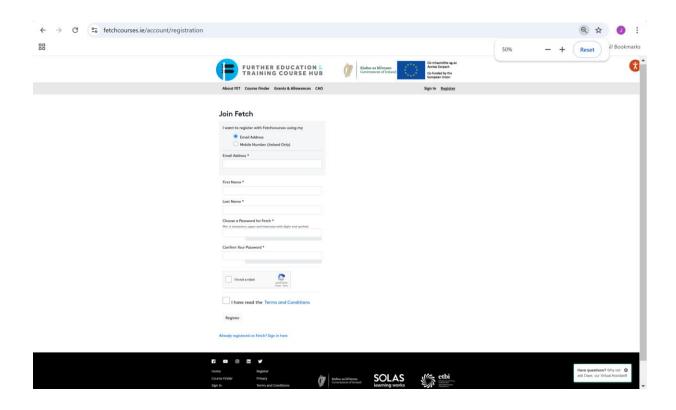

If you do not have a FETCH account (as this could be your first time applying for a course using FETCH), click on **Register** and you will be directed to a page where you fill in some details.

This is the quickest and most effective way to ensure you are in the system and eligible for a place. Once you submit an application, the College receives your request, and we will then make contact with you.