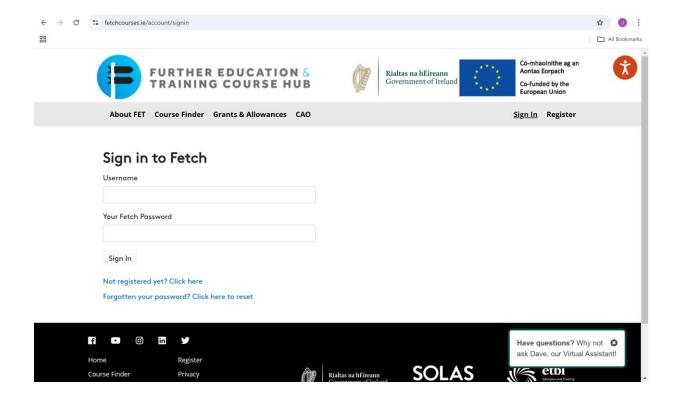

You are now in the area which shows all the information about the course. Scroll down to read all the information. If you wish to apply, click on the **Apply Now** icon.

When you click on this icon you will be brought to the **Sign in** page of FETCH. For this you will need to have your e-mail address and password ready. You will use this method only if you have already created an account. Fill in your **Username** and **Password** and click on **Sign in**. FETCH will send you an e-mail to confirm your address and once this is verified (simply click on the information line in the content of the email), you will be set up to apply for the course.

If you do not have a FETCH account (as this could be your first time applying for a course using FETCH), click on **Register** and you will be directed to a page where you fill in some details.

This is the quickest and most effective way to ensure you are in the system and eligible for a place. Once you submit an application, the College receives your request, and we will then make contact with you.