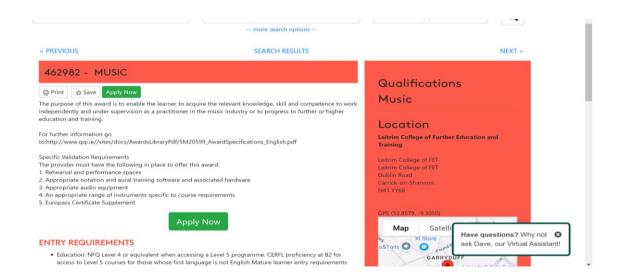

You are now in the area which shows all the information about the course. Scroll down to read all the information. If you wish to apply, click on the **Apply Now** icon.

When you click on this icon you will be brought to the **Sign in** page of FETCH. For this you will need to have your e-mail address and password ready. You will use this method only if you have already created an account. Fill in your **Username** and **Password** and click on **Sign in**. FETCH will send you an e-mail to confirm your address and once this is verified (simply click on the information line in the content of the email), you will be set up to apply for the course.