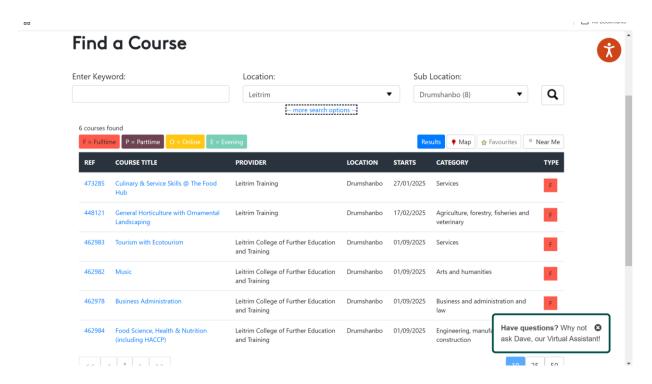

Onto the next page (shown below) you can scroll down to see all the courses offered at Leitrim College of Further Education and Training. Remember you will have to select Carrick-on-Shannon if you are looking for courses offered at that location. Click on the blue text under **Course Title** of the course that you are interested in applying for.